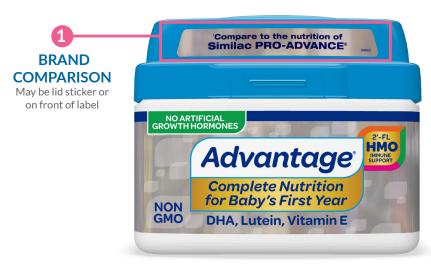

## HOW TO FIND STORE BRAND INFANT FORMULA ON A STORE SHELF NEAR YOU

Just look for these features on the containers when you shop.

All store brand formulas are made by the same company (Perrigo), meet FDA required quality and nutritional standards, and provide complete nutrition needed for growth and development. Though each store's label looks different on the outside, the same quality formula is on the inside!