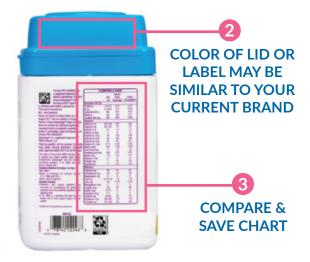

## HOW TO FIND STORE BRAND INFANT FORMULA ON A STORE SHELF NEAR YOU

Just look for these features on the containers when you shop.

All store brand formulas are made by the same company (Perrigo), meet FDA required quality and nutritional standards, and provide complete nutrition needed for growth and development. Though each store's label looks different on the outside, the same quality formula is on the inside!